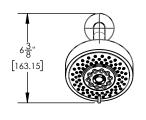

## ■ TECHNICAL DETAILS

Access Hole Diameter: 5"
Handle Turn Angle: 115°
Spout Reach: 7 1/2"
Connection Type: Female 1/2" NPT Connection Installation Type: Wall Mounted Primary Material: Brass
Valve Material: Ceramic
Shower Flow Restriction: 1.8 gpm
Spout Flow Restriction: Full Flow
Water Pressure Maximum: 85 PSI
Water Pressure Minimum: 20 PSI
Water Pressure Recommended: 60 PSI

## PRODUCT DIMENSIONS