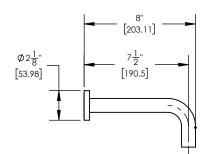

## ■ TECHNICAL DETAILS

Access Hole Diameter: 5"
Handle Turn Angle: 115°
Spout Reach: 7 1/2"
Connection Type: Female 1/2" NPT Connection Installation Type: Wall Mounted Primary Material: Brass
Valve Material: Ceramic
Shower Flow Restriction: 1.8 gpm
Spout Flow Restriction: Full Flow
Water Pressure Maximum: 85 PSI
Water Pressure Minimum: 20 PSI
Water Pressure Recommended: 60 PSI

## PRODUCT DIMENSIONS