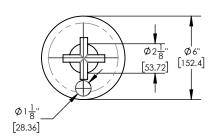

## ■ TECHNICAL DETAILS

Access Hole Diameter: 5"
Handle Turn Angle: 115°
Spout Reach: 7 1/2"
Connection Type: Female 1/2" NPT Connection Installation Type: Wall Mounted Primary Material: Brass
Valve Material: Ceramic
Shower Flow Restriction: 1.8 gpm
Spout Flow Restriction: Full Flow
Water Pressure Maximum: 85 PSI
Water Pressure Minimum: 20 PSI
Water Pressure Recommended: 60 PSI

## PRODUCT DIMENSIONS