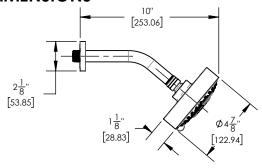

120-26







## PRODUCT FEATURES

- Style: Transitional
- Collection: Transition
- Temperature Controlled By Pressure Balance
- Cross Handles

.

## ■ TECHNICAL DETAILS

Access Hole Diameter: 5"
Handle Turn Angle: 115°
Spout Reach: 7 1/2"
Connection Type: Female 1/2" NPT Connection Installation Type: Wall Mounted Primary Material: Brass
Valve Material: Ceramic
Shower Flow Restriction: 1.8 gpm
Spout Flow Restriction: Full Flow
Water Pressure Maximum: 85 PSI
Water Pressure Minimum: 20 PSI
Water Pressure Recommended: 60 PSI

## PRODUCT DIMENSIONS













## www. phylrich.com

1261 Logan Avenue, Costa Mesa, California 92626. Phone: 714.361.4800 Fax: 714.617.3120