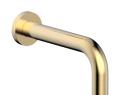

## ■ TECHNICAL DETAILS

Access Hole Diameter: 5"
Handle Turn Angle: 115°
Spout Reach: 7 1/2"
Connection Type: Female 1/2" NPT Connection Installation Type: Wall Mounted Primary Material: Brass
Valve Material: Ceramic
Shower Flow Restriction: 1.8 gpm
Spout Flow Restriction: Full Flow
Water Pressure Maximum: 85 PSI
Water Pressure Minimum: 20 PSI
Water Pressure Recommended: 60 PSI