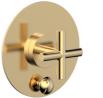

## PRODUCT FEATURES

- Style: Transitional
- Collection: Transition
- Temperature Controlled By Pressure Balance
- Cross Handles

.

## ■ TECHNICAL DETAILS

Access Hole Diameter: 5"
Handle Turn Angle: 115°
Spout Reach: 7 1/2"
Connection Type: Female 1/2" NPT Connection Installation Type: Wall Mounted Primary Material: Brass
Valve Material: Ceramic
Shower Flow Restriction: 1.8 gpm
Spout Flow Restriction: Full Flow
Water Pressure Maximum: 85 PSI
Water Pressure Minimum: 20 PSI
Water Pressure Recommended: 60 PSI