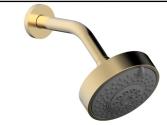

## PRODUCT FEATURES

- Style: Transitional
- Collection: Transition
- Temperature Controlled By Pressure Balance
- Cross Handles

.

## ■ TECHNICAL DETAILS

Access Hole Diameter: 5"
Handle Turn Angle: 115°
Spout Reach: 7 1/2"
Connection Type: Female 1/2" NPT Connection Installation Type: Wall Mounted Primary Material: Brass
Valve Material: Ceramic
Shower Flow Restriction: 1.8 gpm
Spout Flow Restriction: Full Flow
Water Pressure Maximum: 85 PSI
Water Pressure Minimum: 20 PSI
Water Pressure Recommended: 60 PSI