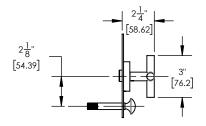

## ■ TECHNICAL DETAILS

Access Hole Diameter: 5"
Handle Turn Angle: 115°
Spout Reach: 7 1/2"
Connection Type: Female 1/2" NPT Connection Installation Type: Wall Mounted Primary Material: Brass
Valve Material: Ceramic
Shower Flow Restriction: 1.8 gpm
Spout Flow Restriction: Full Flow
Water Pressure Maximum: 85 PSI
Water Pressure Minimum: 20 PSI
Water Pressure Recommended: 60 PSI

## PRODUCT DIMENSIONS